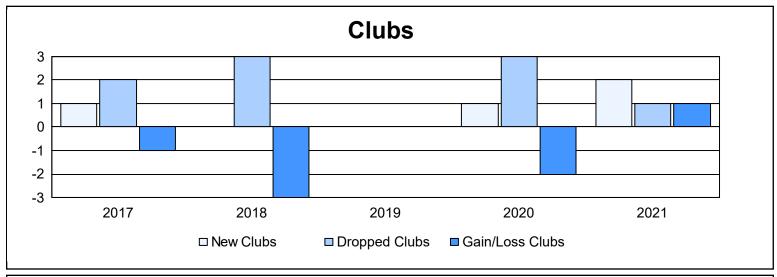

District 1 J As of June 2021 Cumulative

| Year      | New<br>Clubs | Dropped<br>Clubs | Gain/<br>Loss<br>Clubs | New<br>Members | Charter<br>Members | Reinstate<br>Members | Transfer<br>Members | Total<br>Member<br>Added | Total<br>Members<br>Dropped | Gain/<br>Loss<br>Members |
|-----------|--------------|------------------|------------------------|----------------|--------------------|----------------------|---------------------|--------------------------|-----------------------------|--------------------------|
| 2016-2017 | 1            | 2                | -1                     | 158            | 24                 | 7                    | 17                  | 206                      | 229                         | -23                      |
| 2017-2018 | 0            | 3                | -3                     | 157            | 0                  | 10                   | 4                   | 171                      | 266                         | -95                      |
| 2018-2019 | 0            | 0                | 0                      | 216            | 1                  | 11                   | 16                  | 244                      | 253                         | -9                       |
| 2019-2020 | 1            | 3                | -2                     | 147            | 23                 | 8                    | 10                  | 188                      | 215                         | -27                      |
| 2020-2021 | 2            | 1                | 1                      | 120            | 42                 | 3                    | 9                   | 174                      | 241                         | -67                      |
| Average   | 1            | 2                | -1                     | 160            | 18                 | 8                    | 11                  | 197                      | 241                         | -44                      |